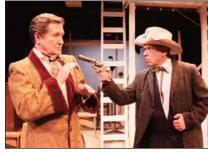

Melanie Hauer as Sally Gray and Tom Majercik, Sr. as John Gray

Greg Dziama as The Mysterious Stranger and Neil Donnelly as the Sherriff

Timothy Pell as Clem/Reverend Hurley, Brian Heard as Hugh Gregory and Katrina Melanie Walker as Mary Gray